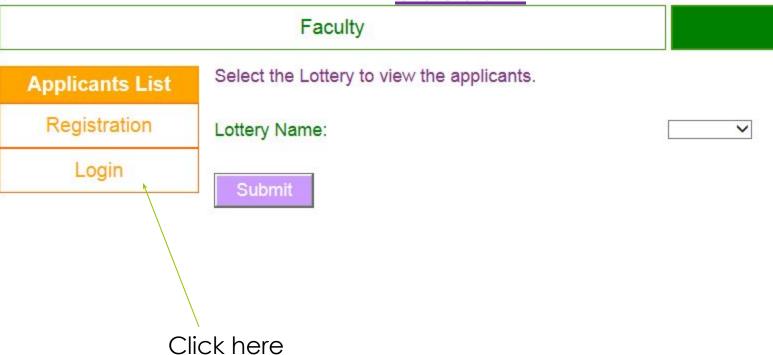

#### Applicants List

Registration

Login

Now you can view the applicant list.

\*Hint\*
You can
press Ctrl-F to
search for
your child!
You can also
log in to view
your child's

application.

This is the current list of applicants. Login to edit or confirm your child's application.