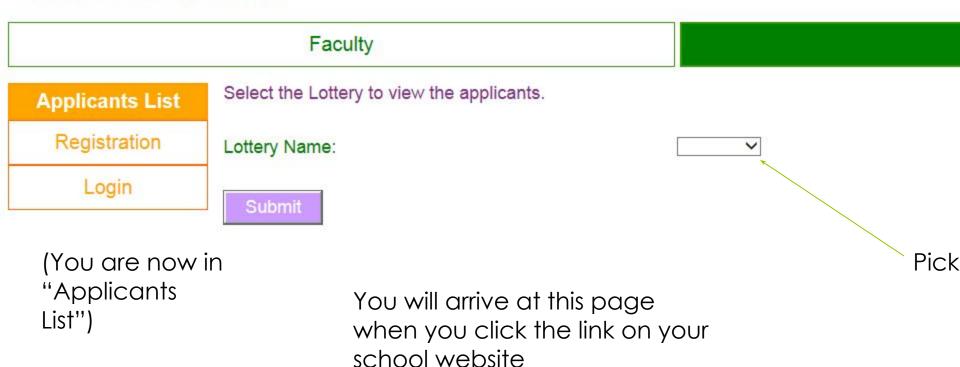

#### Faculty

#### Applicants List

Registration

Login

Now you can view the applicant list.

\*Hint\*
You can
press Ctrl-F to
search for
your child!
You can also
log in to view
your child's

application.

This is the current list of applicants. Login to edit or confirm your child's application.