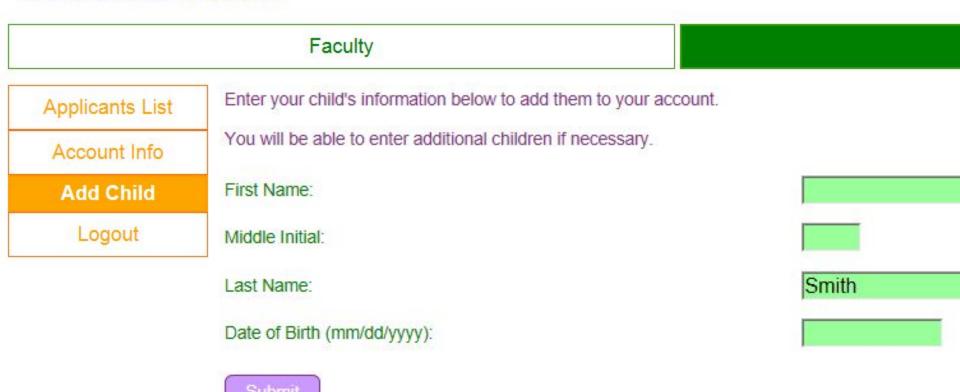

| Applicants List | Enter your information below to create an account. Note, this | is not your Child's information. |
|-----------------|---------------------------------------------------------------|----------------------------------|
| Registration    | First Name:                                                   |                                  |
| Login           | Last Name:                                                    |                                  |
|                 | Address1:                                                     |                                  |
|                 | Address2:                                                     |                                  |
|                 | City:                                                         |                                  |
|                 | State:                                                        | ¥                                |
|                 | Zip Code (5-digit):                                           |                                  |
|                 | Phone (xxx-xxx-xxxx):                                         |                                  |
|                 | Email:                                                        |                                  |
|                 | Email Verification (enter email again):                       |                                  |
|                 | Password (don't forget this password):                        |                                  |
|                 | Password Verification (enter password again):                 |                                  |
|                 |                                                               |                                  |