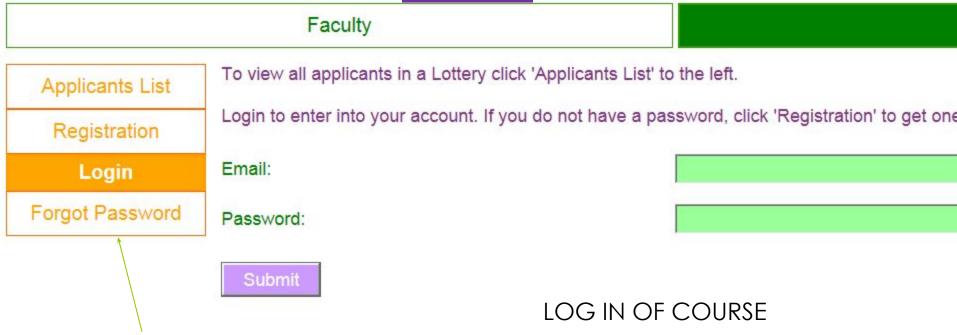

|

















Applicants List

Account Info

sam

Add Sibling

Logout

You have successfully registered sam into the Lottery: 7th Grade.

Lotteries that sam has entered. Click 'edit' for further actions.

Enter sam into another lottery

| School Name | Lottery Name | Lottery Status | Position | Admission S |
|-------------|--------------|----------------|----------|-------------|
| TCMS        | 7th Grade    | Pending        | -        | Pending     |

Do you have two children applying? Click this! You can also enter your child in several lotteries at different schools by clicking this.

Click th options child's

Congrats!

entered yo

## How to log in to an existing account



## How to Log in to an existing account





Forgot password?

## How to Log in to an existing account





### How to Log in to an existing account

#### Faculty

Applicants List

Account Info

sam

Add Sibling

Logout

Click your child's name on the left to view their lottery entries.

Select an action for your account.

Action:

Submit

View Account History

O Edit Account

O Cancel Account

You are now logged into your account!