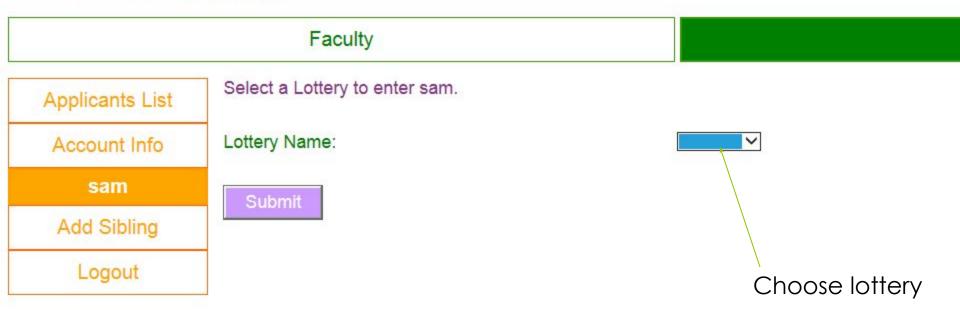

Applicants List

Account Info

sam

Add Sibling

Logout

You have successfully registered sam into the Lottery: 7th Grade.

Lotteries that sam has entered. Click 'edit' for further actions.

Enter sam into another lottery