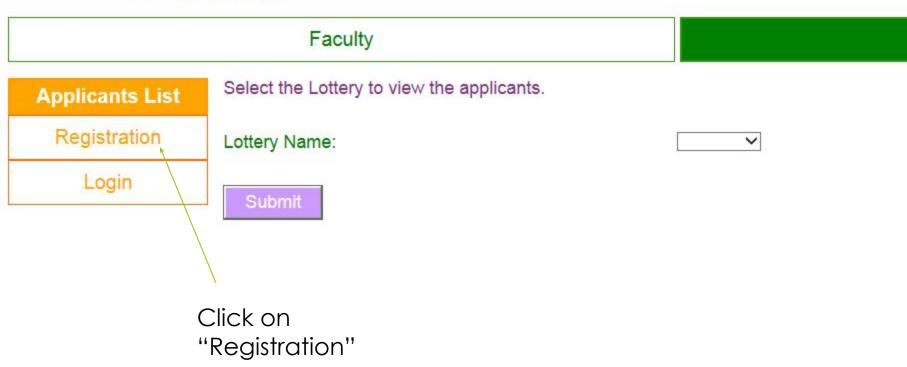

#### Faculty

#### Applicants List

Registration

Login

Now you can view the applicant list.

\*Hint\*
You can
press Ctrl-F to
search for
your child!
You can also
log in to view
your child's

application.

This is the current list of applicants. Login to edit or confirm your child's application.