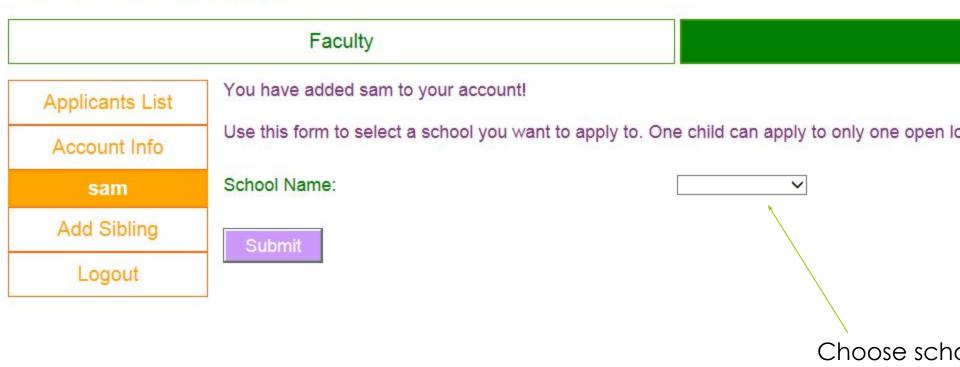

Applicants List

Account Info

sam

Add Sibling

Logout

You have successfully registered sam into the Lottery: 7th Grade.

Lotteries that sam has entered. Click 'edit' for further actions.

Enter sam into another lottery

Do you have two children applying? Click this! You can also enter your child in several lotteries at different schools by clicking this.

Click th options child's

Congrats!

entered yo